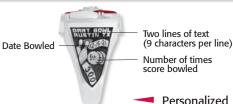

### **STEP 3:** Choose Your Side Personalization

No Personalization (Standard) No Charge

Personalized Design \$26.00

#### PRESTIGE TOP PIN OPTIONS

Classic Pin (Standard) No Charge

Personalized Pin (3 characters) \$10.50

Diamond-Accent Pin